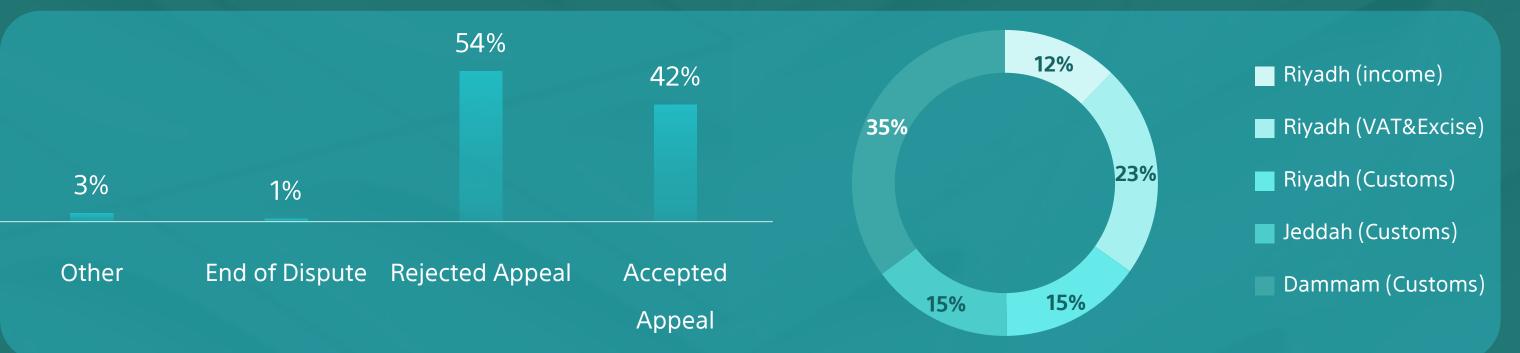

## Appeal Decisions 6,715

| Committee    | Accepted<br>Appeal | Rejected<br>Appeal | End of Dispute | Other | Total |       |
|--------------|--------------------|--------------------|----------------|-------|-------|-------|
| Income       | Riyadh             | 540                | 258            | 2     | 22    | 822   |
| VAT & Excise | Riyadh             | 448                | 1,003          | 30    | 32    | 1,513 |
|              | Riyadh             | -                  | -              | -     | -     | 1,008 |
| Customs      | Jeddah             | -                  | -              | -     | -     | 1,012 |
|              | Dammam             | -                  | -              | -     | -     | 2,360 |
| Total        | 988                | 1,261              | 32             | 54    | 6,715 |       |