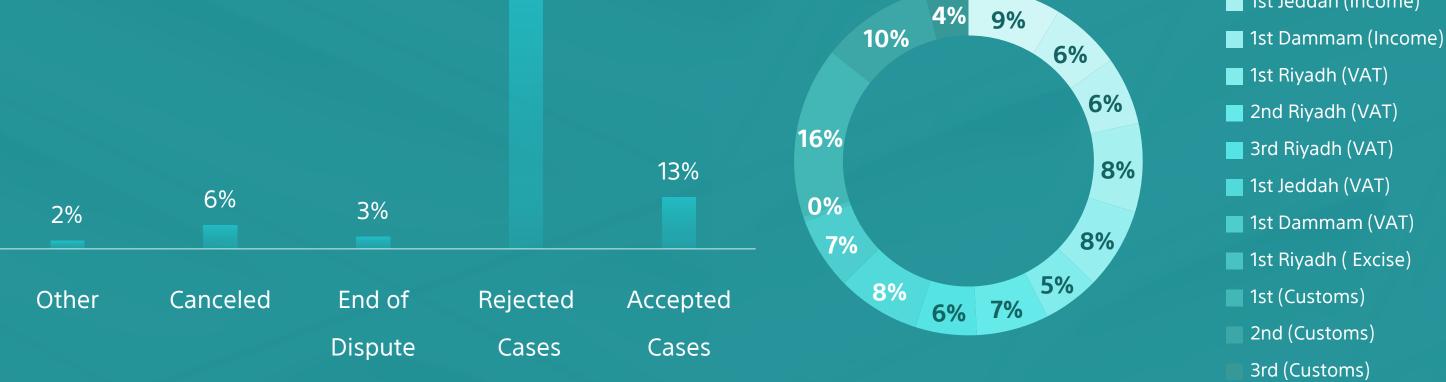

## **Initial Decisions** 48,930

| Committee |                        | Accepted<br>Cases | Rejected<br>Cases | End of<br>Dispute | Canceled | Other | Total  | Total of<br>initial<br>decisions | Total of<br>appeal<br>cases | Percentage of<br>appeals cases<br>out of total<br>initial decisions |
|-----------|------------------------|-------------------|-------------------|-------------------|----------|-------|--------|----------------------------------|-----------------------------|---------------------------------------------------------------------|
| Income    | 1 <sup>st</sup> Riyadh | 361               | 3,514             | 17                | 222      | 116   | 4,230  | 18,246                           | 7,662                       | 42%                                                                 |
|           | 2 <sup>nd</sup> Riyadh | 94                | 2,768             | 45                | 187      | 105   | 3,199  |                                  |                             |                                                                     |
|           | 3 <sup>rd</sup> Riyadh | 468               | 2,396             | 22                | 139      | 66    | 3,091  |                                  |                             |                                                                     |
|           | 1 <sup>st</sup> Jeddah | 625               | 3,142             | 34                | 103      | 123   | 4,027  |                                  |                             |                                                                     |
|           | 1 <sup>st</sup> Dammam | 556               | 2,762             | 23                | 296      | 62    | 3,699  |                                  |                             |                                                                     |
| VAT       | 1 <sup>st</sup> Riyadh | 329               | 1,569             | 228               | 388      | 50    | 2,564  | 15,930                           | 4,870                       | 31%                                                                 |
|           | 2 <sup>nd</sup> Riyadh | 372               | 2,419             | 267               | 173      | 44    | 3,275  |                                  |                             |                                                                     |
|           | 3 <sup>rd</sup> Riyadh | 379               | 2,074             | 134               | 141      | 57    | 2,785  |                                  |                             |                                                                     |
|           | 1 <sup>st</sup> Jeddah | 460               | 2,876             | 147               | 253      | 49    | 3,785  |                                  |                             |                                                                     |
|           | 1 <sup>st</sup> Dammam | 608               | 2,178             | 182               | 178      | 129   | 3,275  |                                  |                             |                                                                     |
| Excise    | 1 <sup>st</sup> Riyadh | 37                | 196               | 0                 | 12       | 1     | 246    |                                  |                             |                                                                     |
| Customs   | 1 <sup>st</sup>        | -                 | -                 | -                 | -        | -     | 7,754  | 14,754                           | 4,383                       | 30%                                                                 |
|           | 2 <sup>nd</sup>        | -                 | -                 | -                 | -        | -     | 5,016  |                                  |                             |                                                                     |
|           | 3 <sup>rd</sup>        | -                 | -                 | -                 | -        | -     | 1,984  |                                  |                             |                                                                     |
| Total     |                        | 4,289             | 25,894            | 1,099             | 2,092    | 802   | 48,930 | 48,930                           | 16,915                      | -                                                                   |

- Ist Riyadh (Income)
- 2nd Riyadh (Income)
- 3rd Riyadh (Income)
- 1st Jeddah (Income)

76%